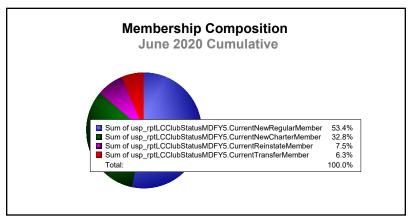

| 335                         | 631                      |
| 2018-2019 | 4            | 2                | 2                      | 162            | 113                | 30                   | 8                   | 313                      | 662                         | -349                     |
| 2019-2020 | 2            | 1                | 1                      | 93             | 57                 | 13                   | 11                  | 174                      | 298                         | -124                     |
| Average   | 4            | 1                | 3                      | 297            | 110                | 18                   | 10                  | 434                      | 365                         | 69                       |









MBR0065 Page 1 of 1 9/9/2020 2:55:58AM