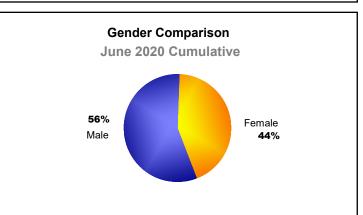

| 335                         | 631                      |
| 2018-2019 | 4            | 2                | 2                      | 162            | 113                | 30                   | 8                   | 313                      | 662                         | -349                     |
| 2019-2020 | 2            | 1                | 1                      | 93             | 57                 | 13                   | 11                  | 174                      | 298                         | -124                     |
| Average   | 4            | 1                | 3                      | 297            | 110                | 18                   | 10                  | 434                      | 365                         | 69                       |









MBR0065 Page 1 of 1 9/9/2020 2:55:58AM