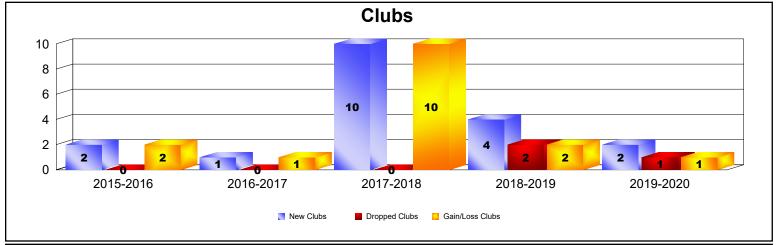

## **Multiple District 412**

| Year      | New<br>Clubs | Dropped<br>Clubs | Gain/<br>Loss<br>Clubs | New<br>Members | Charter<br>Members | Reinstate<br>Members | Transfer<br>Members | Total<br>Member<br>Added | Total<br>Members<br>Dropped | Gain/<br>Loss<br>Members |
|-----------|--------------|------------------|------------------------|----------------|--------------------|----------------------|---------------------|--------------------------|-----------------------------|--------------------------|
| 2015-2016 | 2            | 0                | 2                      | 184            | 44                 | 19                   | 0                   | 247                      | 240                         | 7                        |
| 2016-2017 | 1            | 0                | 1                      | 411            | 30                 | 17                   | 12                  | 470                      | 288                         | 182                      |
| 2017-2018 | 10           | 0                | 10                     | 635            | 304                | 9                    | 18                  | 966                      | 335                         | 631                      |
| 2018-2019 | 4            | 2                | 2                      | 162            | 113                | 30                   | 8                   | 313                      | 662                         | -349                     |
| 2019-2020 | 2            | 1                | 1                      | 93             | 57                 | 13                   | 11                  | 174                      | 298                         | -124                     |
| Average   | 4            | 1                | 3                      | 297            | 110                | 18                   | 10                  | 434                      | 365                         | 69                       |