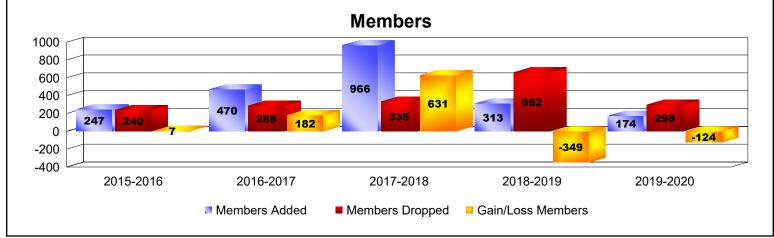

## **Multiple District 412**

| Year      | New<br>Clubs | Dropped<br>Clubs | Gain/<br>Loss<br>Clubs | New<br>Members | Charter<br>Members | Reinstate<br>Members | Transfer<br>Members | Total<br>Member<br>Added | Total<br>Members<br>Dropped | Gain/<br>Loss<br>Members |
|-----------|--------------|------------------|------------------------|----------------|--------------------|----------------------|---------------------|--------------------------|-----------------------------|--------------------------|
| 2015-2016 | 2            | 0                | 2                      | 184            | 44                 | 19                   | 0                   | 247                      | 240                         | 7                        |
| 2016-2017 | 1            | 0                | 1                      | 411            | 30                 | 17                   | 12                  | 470                      | 288                         | 182                      |
| 2017-2018 | 10           | 0                | 10                     | 635            | 304                | 9                    | 18                  | 966                      | 335                         | 631                      |
| 2018-2019 | 4            | 2                | 2                      | 162            | 113                | 30                   | 8                   | 313                      | 662                         | -349                     |
| 2019-2020 | 2            | 1                | 1                      | 93             | 57                 | 13                   | 11                  | 174                      | 298                         | -124                     |
| Average   | 4            | 1                | 3                      | 297            | 110                | 18                   | 10                  | 434                      | 365                         | 69                       |